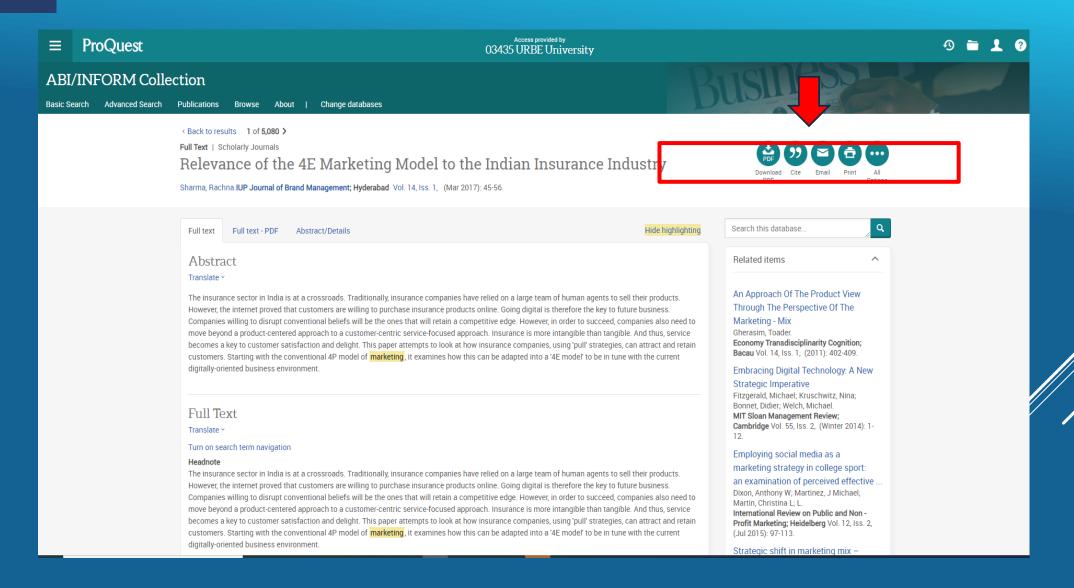

## **EXAMPLE OF SCHOLARLY JOURNAL ARTICLE (Download, Cite, Email the article)**

## CITE (YOU CAN CHOOSE THE FORMAT (APA 6<sup>TH</sup> or 7<sup>TH</sup> EDITION)