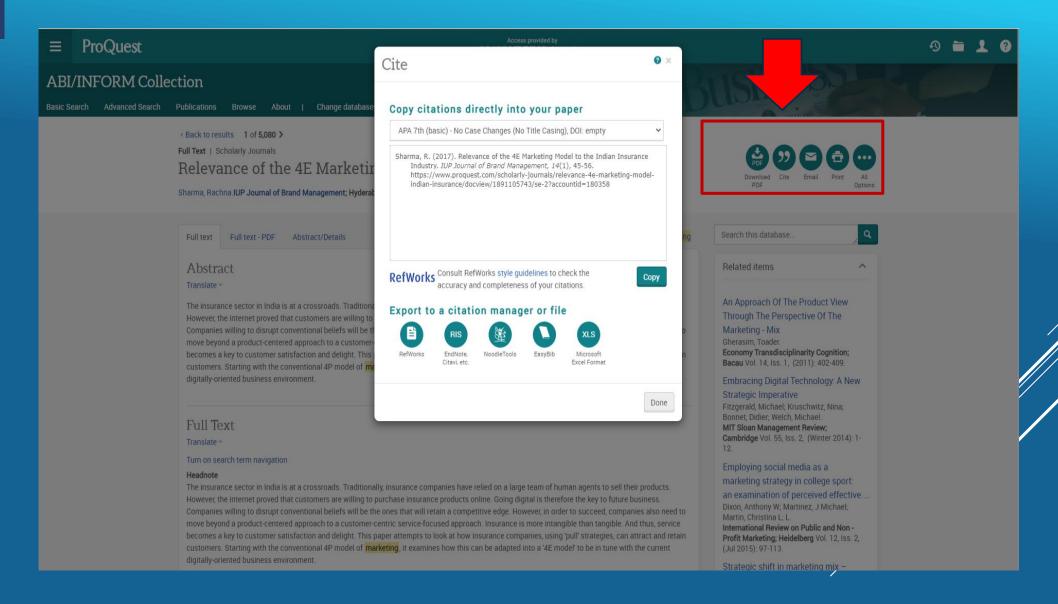

## CITE (YOU CAN CHOOSE THE FORMAT (APA 6<sup>TH</sup> or 7<sup>TH</sup> EDITION)