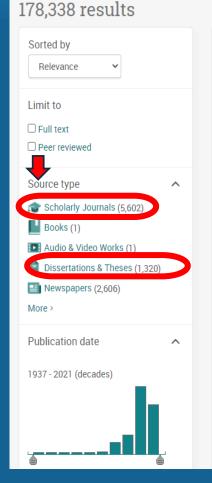

#### Modify search Recent searches Save search/alert ▼

20 Entrepreneurship

Aldrich, Howard E.

Books that match your search

DUDITION

The Handbook of Economic Sociology . 4

51-477,727. Princeton: Princeton Universi