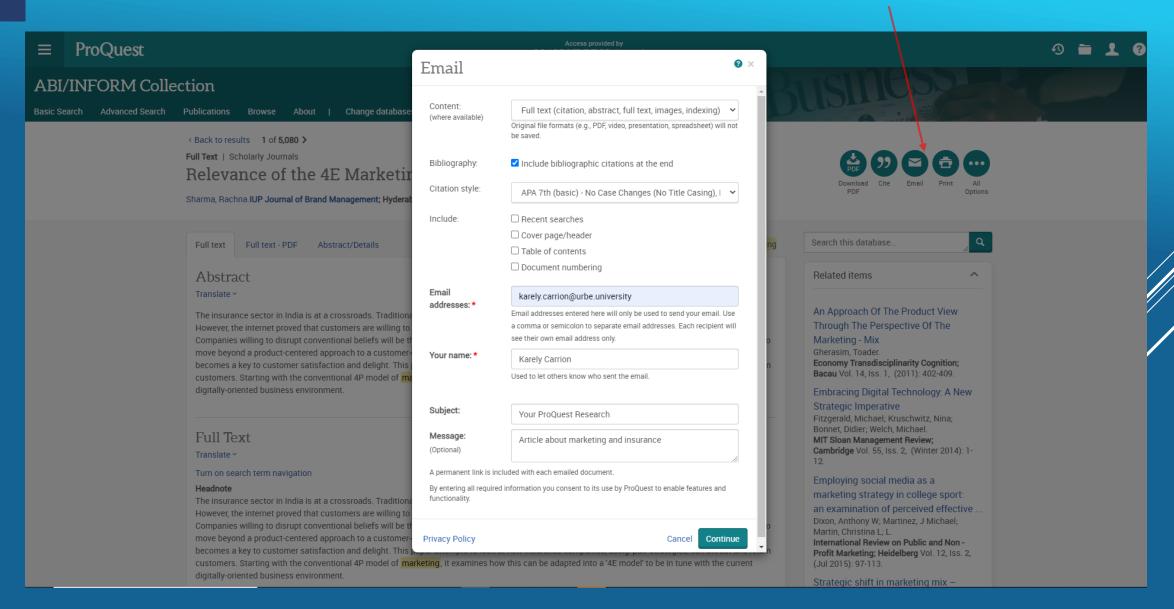

#### EMAIL (YOU CAN SEND THE ARTICLE TO YOUR EMAIL WITH BIBLIOGRAPHIC AND CITATION

ADVANCED SEARCH

Search Tips » help you to create your search. Use quotes for exact phrase search. I recommend to use Document Title, if you need more recent use Publication Date and specific languages use English and Spanish