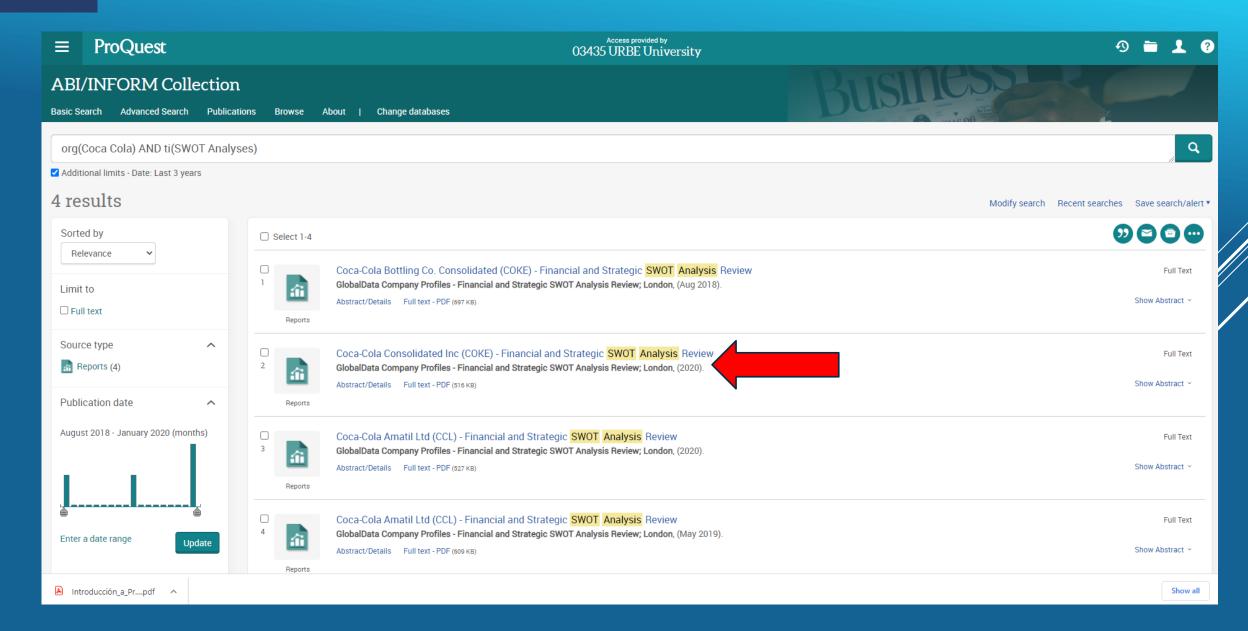

# **COMPANY SEARCH**

« Search Tips » Choose Company/Organization for example, (Coca Cola) and SWO7 Analyses, choose Document Title, if you need the last reports use the Publication Date for example last 3 years.

### **SWOT ANLYSIS - COCA COLA RESULTS**

### **COCA COLA SWOT ANALYSIS - 2020**