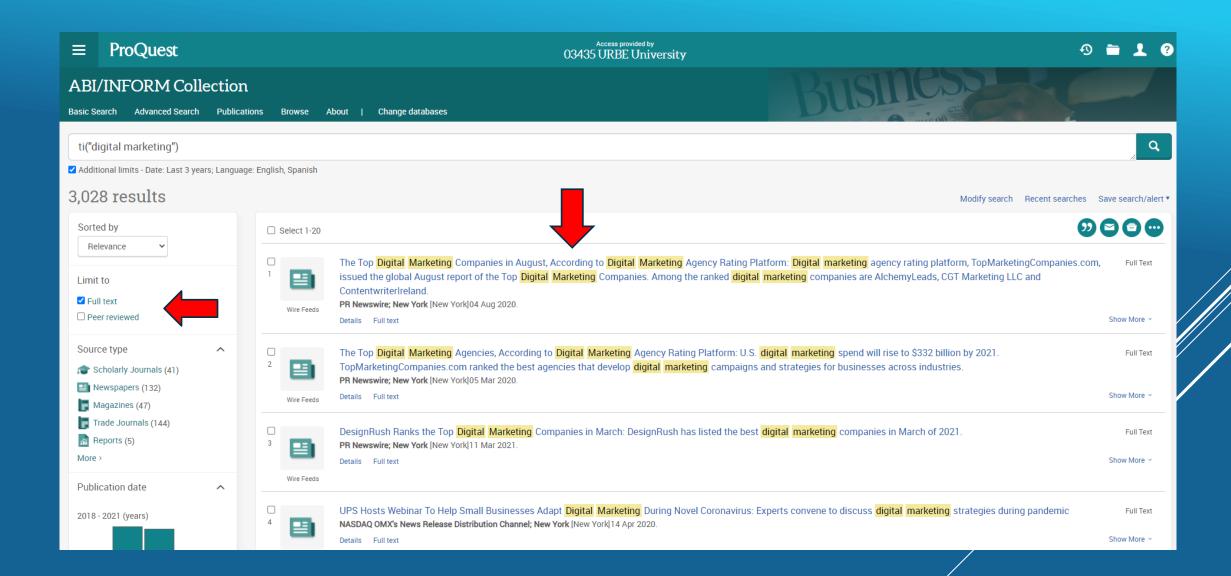

#### EMAIL (YOU CAN SEND THE ARTICLE TO YOUR EMAIL WITH BIBLIOGRAPHIC AND CITATION

ADVANCED SEARCH

Search Tips » help you to create your search. Use quotes for exact phrase search. I recommend to use Document Title, if you need more recent use Publication Date and specific languages use English and Spanish