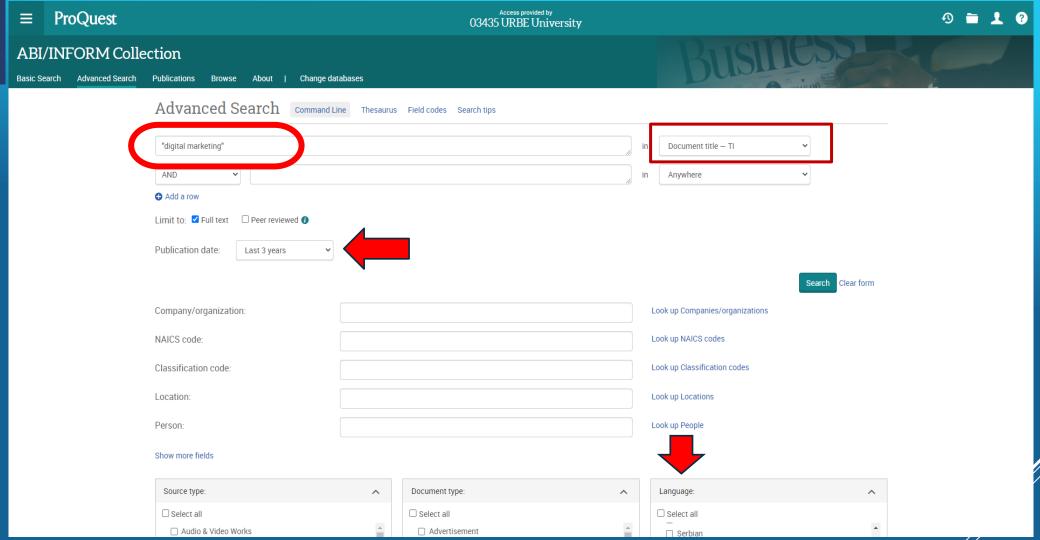

#### EMAIL (YOU CAN SEND THE ARTICLE TO YOUR EMAIL WITH BIBLIOGRAPHIC AND CITATION

ADVANCED SEARCH

Search Tips » help you to create your search. Use quotes for exact phrase search. I recommend to use Document Title, if you need more recent use Publication Date and specific languages use English and Spanish