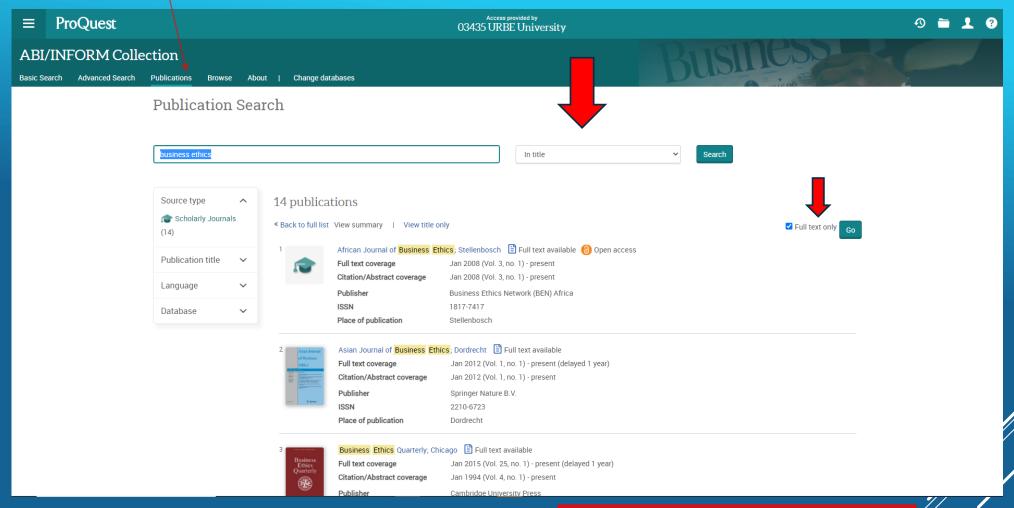

# **PUBLICATION SEARCH**

 « Search Tips » Choose Full Text Only, if you need to find the Journal with specific subject choose the Title.