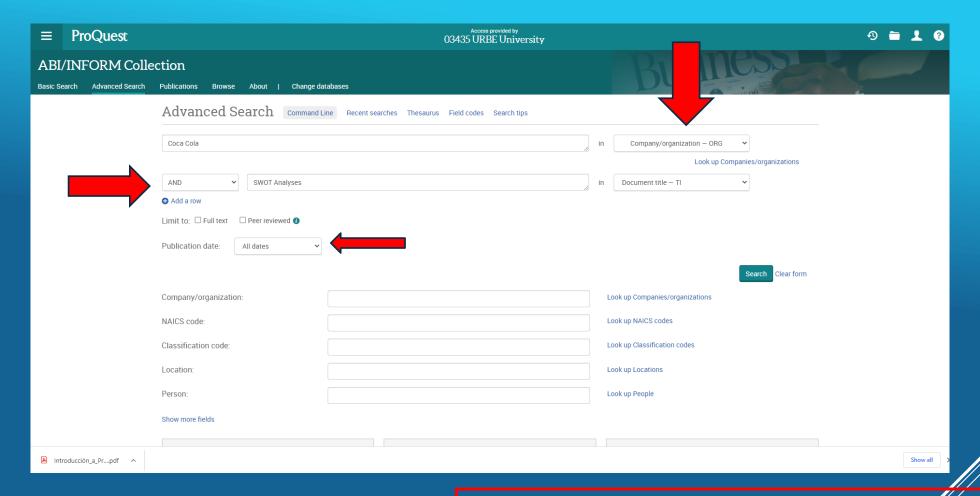

# **COMPANY SEARCH**

« Search Tips » Choose Company/Organization for example, (Coca Cola) and SWO7 Analyses, choose Document Title, if you need the last reports use the Publication Date for example last 3 years.