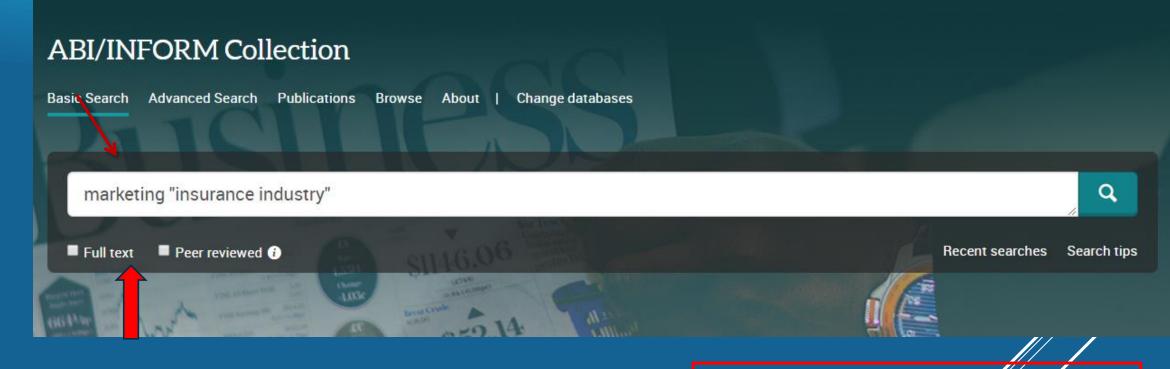

# **ProQuest**

**SIMPLE SEARCH** 

« Search Tips » helps you to create your search. Use quotes for exact phrase search.

**ProQuest** 

Basic Search Advanced Search Publications Browse About Change databases

marketing "insurance industry"